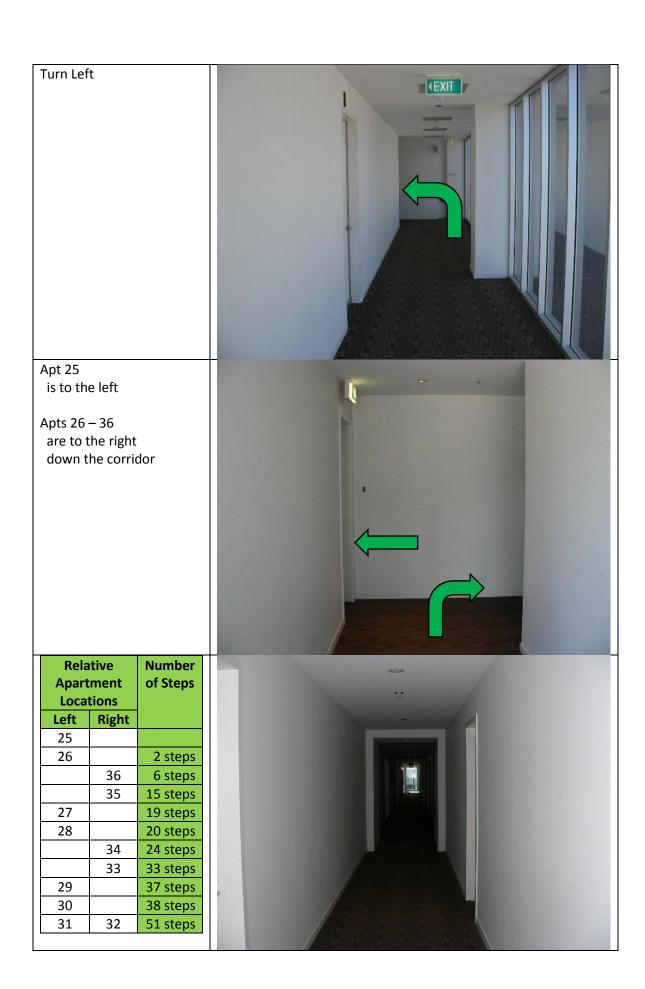

01                                 |       | 5 steps            |
|                                    | 12    | 10 steps           |
| 02                                 | 11    | 18 steps           |
|                                    | 10    | 25 steps           |
| 03                                 | 09    | 34 steps           |
| 04                                 | 08    | 42 steps           |
|                                    | 07    | 52 steps           |
| 05                                 |       | 56 steps           |
|                                    | 06    | 58 steps           |



## North Tower - Level 2 (Apt. 13 – 24)





NOTE: Apartment 19 does not have a Door Number on the door. It is opposite apartment 20.

## **North Tower** - **Level 3 (Apt. 25 – 36)**





## **North Tower** - **Level 4 (Apt. 37 – 48)**





## North Tower - Level 5 (Apt. 49)



## North Tower - Level 6A (Apt. 49 – 60)

| Turn Rig | ght out o      | f the lift                       |      |
|----------|----------------|----------------------------------|------|
| Apar     | ative<br>tment | Number of Steps                  | EXIT |
|          | tions          |                                  |      |
| Left     | Right          | E atama                          |      |
| 56       | 49             | 5 steps<br>8 steps               |      |
| 57       | 43             | 19 steps                         |      |
|          | 50             | 22 steps                         |      |
|          | 51             | 24 steps                         |      |
| 58       |