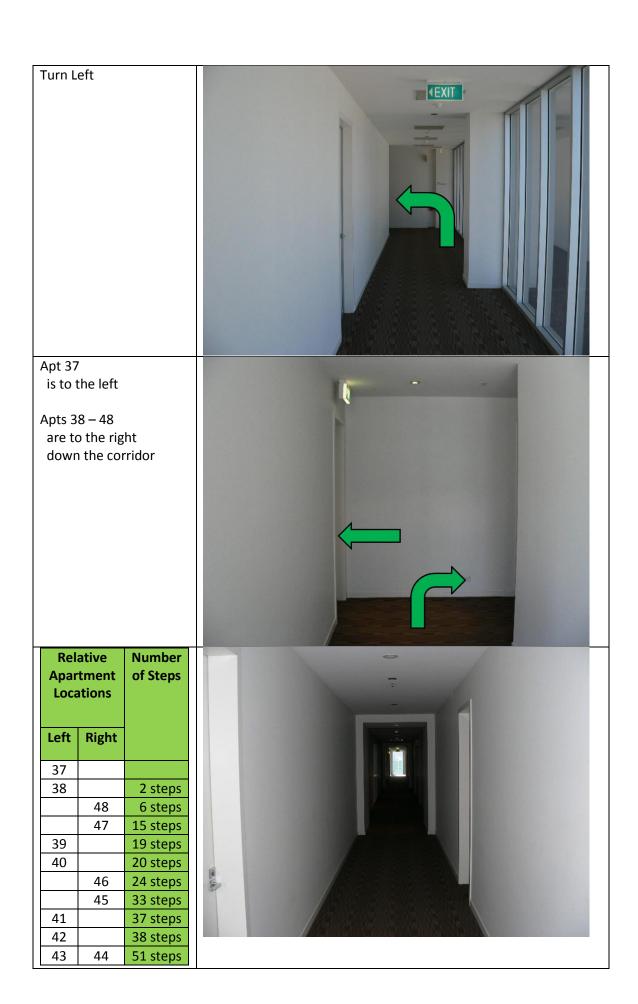

|
|                                    | 12    | 10 steps           |
| 02                                 | 11    | 18 steps           |
|                                    | 10    | 25 steps           |
| 03                                 | 09    | 34 steps           |
| 04                                 | 08    | 42 steps           |
|                                    | 07    | 52 steps           |
| 05                                 |       | 56 steps           |
|                                    | 06    | 58 steps           |



## North Tower - Level 2 (Apt. 13 – 24)





NOTE: Apartment 19 does not have a Door Number on the door. It is opposite apartment 20.

## **North Tower** - **Level 3 (Apt. 25 – 36)**





## **North Tower** - **Level 4 (Apt. 37 – 48)**





## North Tower - Level 5 (Apt. 49)



## North Tower - Level 6A (Apt. 49 – 60)

| Turn Rig | ght out o      | f the lift                       |      |
|----------|----------------|----------------------------------|------|
| Apar     | ative<br>tment | Number of Steps                  | EXIT |
|          | tions          |                                  |      |
| Left     | Right          | E atama                          |      |
| 56       | 49             | 5 steps<br>8 steps               |      |
| 57       | 43             | 19 steps                         |      |
|          | 50             | 22 steps                         |      |
|          | 51             | 24 steps                         |      |
| 58       |                | 35 steps                         |