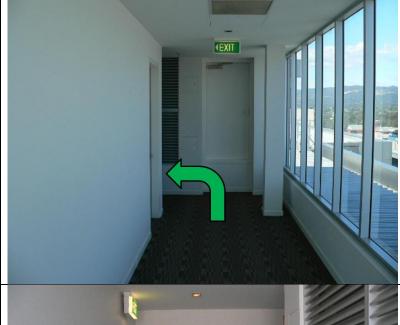

## North Tower - Level 2 (Apt. 13 – 24)

NOTE: Apartment 19 does not have a Door Number on the door. It is opposite apartment 20.

## **North Tower** - **Level 3 (Apt. 25 – 36)**