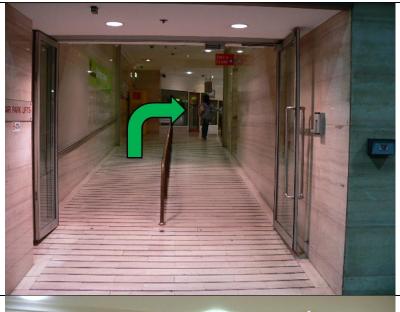

| Car Park (North Tower) | 2 and 5 |
|------------------------|---------|

Access to the South Tower is also possible from Charles Street, see page 20. However, access via the basement car park is fastest, if you are unfamiliar with the building. On leaving a South Tower apartment, take the life down to ground level and you will exit into the Charles Street mall. Turn left and take the ramp into Charles Street. Your ambulance will probably be on your right.