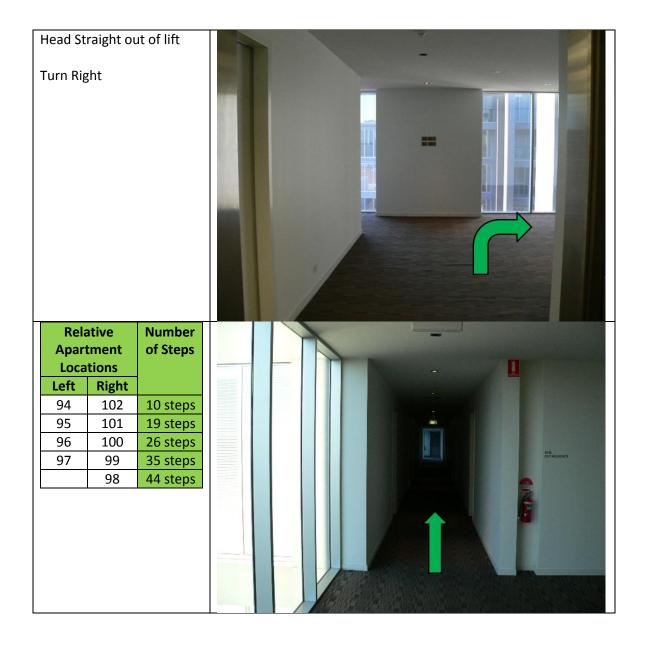

apartment levels)

(the floor buttons on the left get you to the car park levels and not the apartments)



## **South Tower** - **Level 1 (Apt. 67 – 75)**



Present FOB to enter corridor



| Relative |           | Number |          |
|----------|-----------|--------|----------|
| Ap       | Apartment |        | of Steps |
| Lo       | Locations |        |          |
| Let      | ft        | Right  |          |
| 67       | 7         | 75     | 3 steps  |
| 68       | 3         | 74     | 12 steps |
| 69       | )         | 73     | 18 steps |
| 70       | )         | 72     | 27 steps |
|          | •         | 71     | 35 steps |



### **South Tower** - **Level 2 (Apt. 76 – 84)**



### **South Tower** - **Level 3 (Apt. 85 – 93)**



### **South Tower** - **Level 4 (Apt. 94 – 102)**



### **South Tower** - **Level 5 (Apt. 103 – 111)**