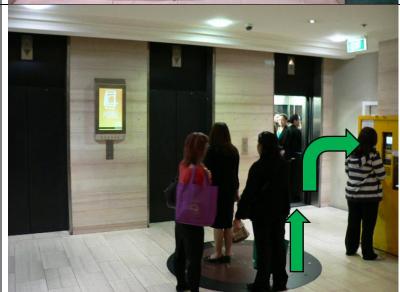

#### North Tower - Lifts

Present FOB key to enter lift foyer

You need to take the lift on the left for the stretcher to fit (it will not fit in the lift on the right).

Press UP button for the North Tower apartments (1-66)

Press DOWN button for the car park and access to South Tower apartments

(67 - 111)