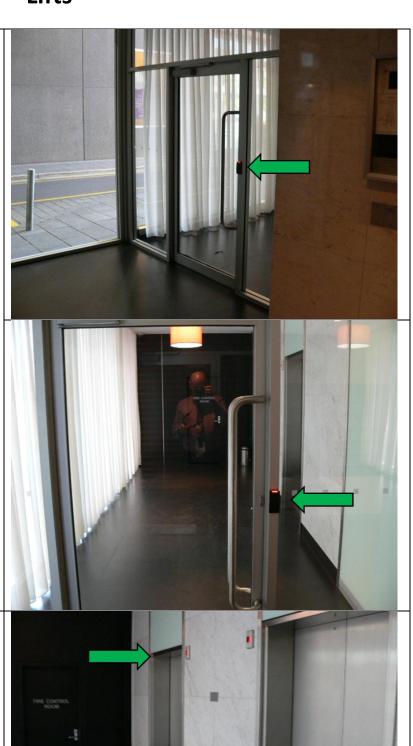

#### North Tower - Lifts

Present FOB key to enter lift foyer

You need to take the lift on the left for the stretcher to fit (it will not fit in the lift on the right).

Press UP button for the North Tower apartments (1-66)

Press DOWN button for the car park and access to South Tower apartments

(67 - 111)