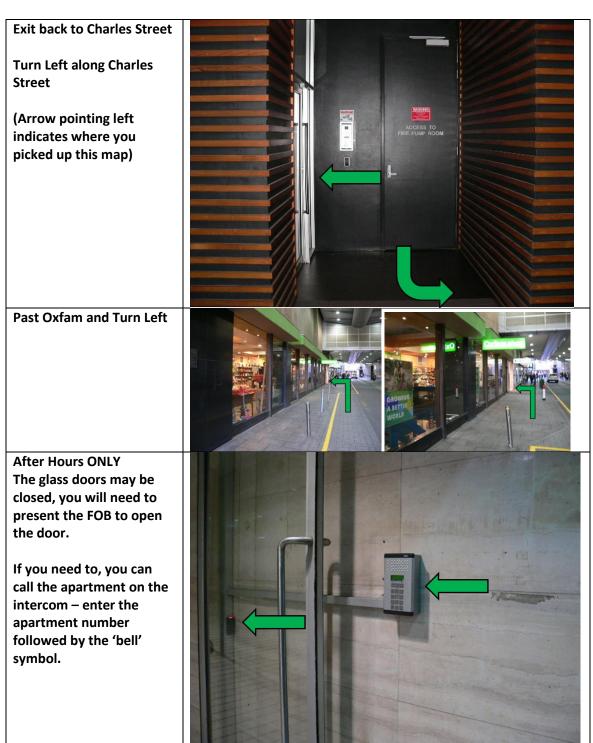

| Car Park (North Tower) | 2 and 5 |
|------------------------|---------|

Access to the South Tower is also possible from Charles Street, see page 20. However, access via the basement car park is fastest, if you are unfamiliar with the building. On leaving a South Tower apartment, take the life down to ground level and you will exit into the Charles Street mall. Turn left and take the ramp into Charles Street. Your ambulance will probably be on your right.

#### **South Tower** - Lifts

Note: Access to the South Tower apartment lift is available at ground level too but if you don't know where the South Tower lift is, it is much faster to take the North Tower lift to the basement, then walk to the South Tower lift and call the South Tower lift from the basement.

Turn Right

Need to take the RIGHT most lift ONLY

But before you can call the lift, you need to present the FOB, see next photograph.

(Left and Middle lifts DO NOT go to apartments)

Present FOB
AND then call lift

Lift Open

Present FOB
AND then
Push floor button from
those on the RIGHT

(the ones on the right get you to the apartment levels)

(the floor buttons on the left get you to the car park levels and not the apartments)