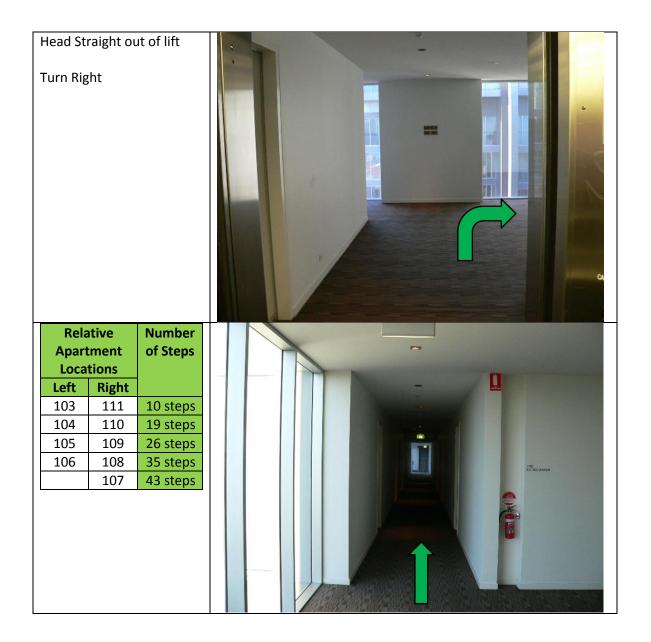

you to the car park levels and not the apartments)



## **South Tower** - **Level 1 (Apt. 67 – 75)**



Present FOB to enter corridor



| Relative |           | Number |          |
|----------|-----------|--------|----------|
| Ap       | Apartment |        | of Steps |
| Lo       | Locations |        |          |
| Let      | ft        | Right  |          |
| 67       | 7         | 75     | 3 steps  |
| 68       | 3         | 74     | 12 steps |
| 69       | )         | 73     | 18 steps |
| 70       | )         | 72     | 27 steps |
|          | •         | 71     | 35 steps |



### **South Tower** - **Level 2 (Apt. 76 – 84)**



### **South Tower** - **Level 3 (Apt. 85 – 93)**



### **South Tower** - **Level 4 (Apt. 94 – 102)**



### **South Tower** - **Level 5 (Apt. 103 – 111)**