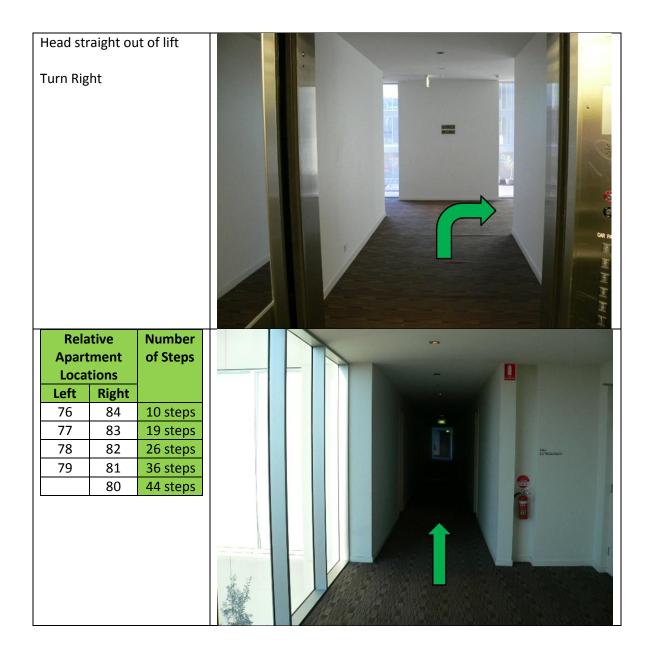

Present FOB
AND then
Push floor button from
those on the RIGHT

(the ones on the right get you to the apartment levels)

(the floor buttons on the left get you to the car park levels and not the apartments)



## **South Tower** - **Level 1 (Apt. 67 – 75)**



Present FOB to enter corridor



| Relative |           | Number |          |
|----------|-----------|--------|----------|
| Ap       | Apartment |        | of Steps |
| Lo       | Locations |        |          |
| Let      | ft        | Right  |          |
| 67       | 7         | 75     | 3 steps  |
| 68       | 3         | 74     | 12 steps |
| 69       | )         | 73     | 18 steps |
| 70       | )         | 72     | 27 steps |
|          | •         | 71     | 35 steps |



### **South Tower** - **Level 2 (Apt. 76 – 84)**



### **South Tower** - **Level 3 (Apt. 85 – 93)**



### **South Tower** - **Level 4 (Apt. 94 – 102)**



### **South Tower** - **Level 5 (Apt. 103 – 111)**