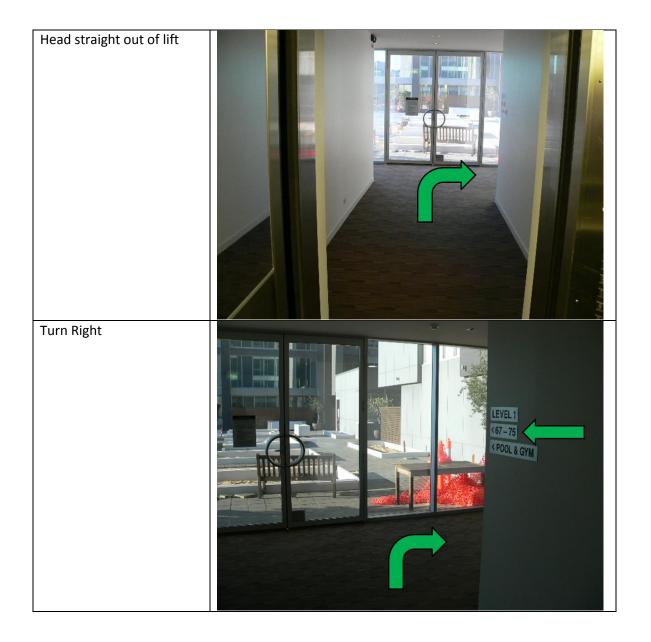

## **South Tower** - **Level 1 (Apt. 67 – 75)**

Present FOB to enter corridor

| Relative |           | Number |          |
|----------|-----------|--------|----------|
| Ap       | Apartment |        | of Steps |
| Lo       | Locations |        |          |
| Let      | ft        | Right  |          |
| 67       | 7         | 75     | 3 steps  |
| 68       | 3         | 74     | 12 steps |
| 69       | )         | 73     | 18 steps |
| 70       | )         | 72     | 27 steps |
|          | •         | 71     | 35 steps |