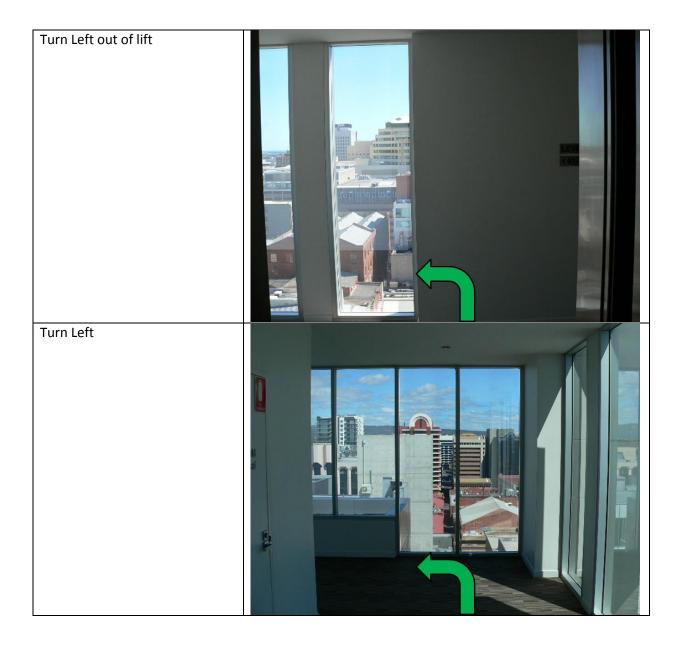

ps<br>8 steps               |      |
| 57       | 43             | 19 steps                         |      |
|          | 50             | 22 steps                         |      |
|          | 51             | 24 steps                         |      |
| 58       |                | 35 steps                         |      |
|          | 52             | 40 steps                         |      |
|          |                |                                  |      |
|          | 53             | 41 steps                         |      |
| 59       |                | 41 steps<br>45 steps             |      |
| 59       | 54             | 41 steps<br>45 steps<br>56 steps |      |
| 59<br>60 |                | 41 steps<br>45 steps             |      |

## North Tower - Level 7A (Apt. 61 – 66)



Turn Left



Apt 61 is straight ahead

Apts 62 – 66 are to the right down the corridor



| Relative<br>Apartment |  | Number<br>of Steps |
|-----------------------|--|--------------------|
| Locations Left Right  |  |                    |
| 61                    |  |                    |
| 62                    |  | 15 steps           |
| 63                    |  | 17 steps           |
| 64                    |  | 33 steps           |
| 65                    |  | 35 steps           |
| 66                    |  | 44 steps           |



#### **South Tower** - Lifts

Note: Access to the South Tower apartment lift is available at ground level too but if you don't know where the South Tower lift is, it is much faster to take the North Tower lift to the basement, then walk to the South Tower