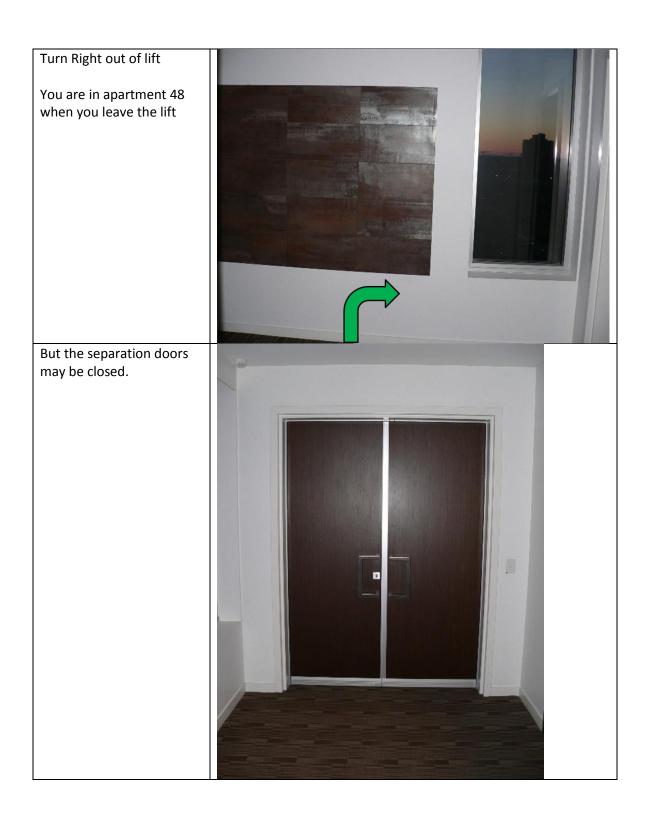

| 12    | 10 steps           |
| 02                                 | 11    | 18 steps           |
|                                    | 10    | 25 steps           |
| 03                                 | 09    | 34 steps           |
| 04                                 | 08    | 42 steps           |
|                                    | 07    | 52 steps           |
| 05                                 |       | 56 steps           |
|                                    | 06    | 58 steps           |



## North Tower - Level 2 (Apt. 13 – 24)





NOTE: Apartment 19 does not have a Door Number on the door. It is opposite apartment 20.

## **North Tower** - **Level 3 (Apt. 25 – 36)**





## **North Tower** - **Level 4 (Apt. 37 – 48)**





## North Tower - Level 5 (Apt. 49)



## North Tower - Level 6A (Apt. 49 – 60)

| Turn Rig | ght out o      | f the lift                       |      |
|----------|----------------|----------------------------------|------|
| Apar     | ative<br>tment | Number of Steps                  | EXIT |
|          | tions          |                                  |      |
| Left     | Right          | E atama                          |      |
| 56       | 49             | 5 steps<br>8 steps               |      |
| 57       | 43             | 19 steps                         |      |
|          | 50             | 22 steps                         |      |
|          | 51             | 24 steps                         |      |
| 58       |                | 35 steps                         |      |
|          | 52             | 40 ste