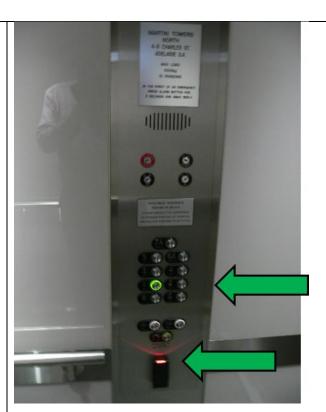

## Present FOB to activate buttons

Press level number button for the apartments

| Level 1   |
|-----------|
| Level 2   |
| Level 3   |
| Level 4   |
| Level 5   |
| Level 6A  |
| Lev el 7A |
|           |

Press "B" button for the car park

access to South Tower

NOTE: When the lift is talking it may not accept either the FOB presentation or the button press. Just reswipe and press the button again

| North Tower   |       |               |  |
|---------------|-------|---------------|--|
| Apartment No. | Level | Page No.      |  |
| 1 – 12        | 1     | Go To page 8  |  |
| 13 – 24       | 2     | Go To page 10 |  |
| 25 – 36       | 3     | Go To page 12 |  |
| 37 – 48       | 4     | Go To page 14 |  |
| 49            | 5     | Go To page 16 |  |
| 49 – 60       | 6A    | Go To page 17 |  |
| 61 – 66       | 7A    | Go To page 18 |  |