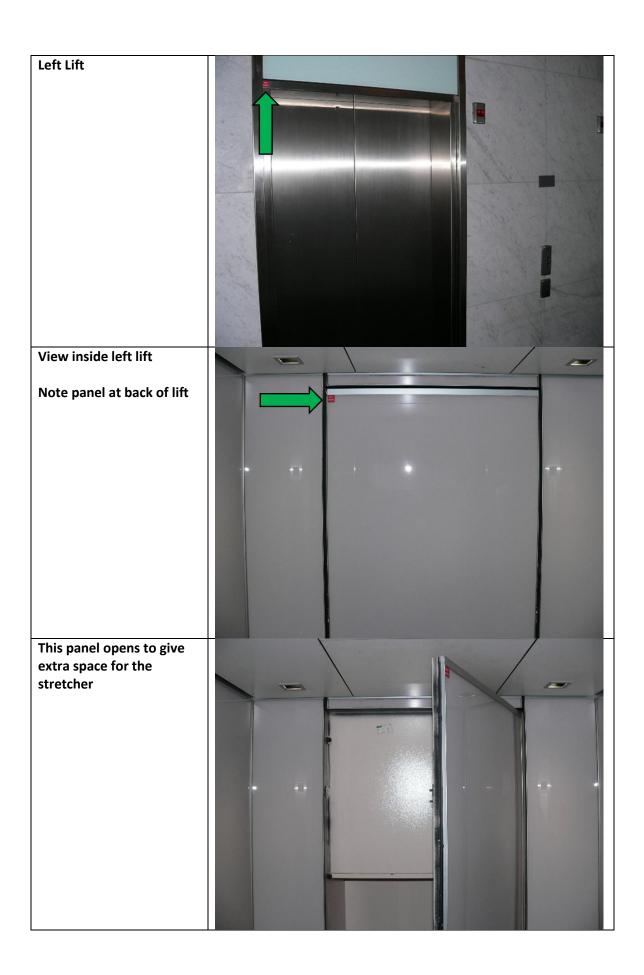

#### North Tower - Lifts

Present FOB key to enter lift foyer

You need to take the lift on the left for the stretcher to fit (it will not fit in the lift on the right).

Press UP button for the North Tower apartments (1-66)

## Present FOB to activate buttons

Press level number button for the apartments

| Level 1   |
|-----------|
| Level 2   |
| Level 3   |
| Level 4   |
| Level 5   |
| Level 6A  |
| Lev el 7A |
|           |

Press "B" button for the car park

access to South Tower

NOTE: When the lift is talking it may not accept either the FOB presentation or the button press. Just reswipe and press the button again

| North Tower   |       |               |  |
|---------------|-------|---------------|--|
| Apartment No. | Level | Page No.      |  |
| 1 – 12        | 1     | Go To page 8  |  |
| 13 – 24       | 2     | Go To page 10 |  |
| 25 – 36       | 3     | Go To page 12 |  |
| 37 – 48       | 4     | Go To page 14 |  |
| 49            | 5     | Go To page 16 |  |
| 49 – 60       | 6A    | Go To page 17 |  |
| 61 – 66       | 7A    | Go To page 18 |  |