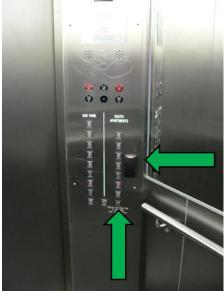

# Present FOB (behind you)

The lift will come when the FOB is presented

The lift **WILL NOT COME** on pressing the lift button

Present FOB
AND then
Push floor button from
those on the RIGHT

(the ones on the right get you to the apartment levels)

(the floor buttons on the left get you to the car park levels and not the apartments)

| South Tower   |       |               |  |
|---------------|-------|---------------|--|
| Apartment No. | Level | Page No.      |  |
| 67 – 75       | 1     | Go To Page 23 |  |
| 76 – 84       | 2     | Go To Page 25 |  |
| 85 – 93       | 3     | Go To Page 26 |  |
| 94 – 102      | 4     | Go To Page 27 |  |
| 103 – 111     | 5     | Go To Page 28 |  |