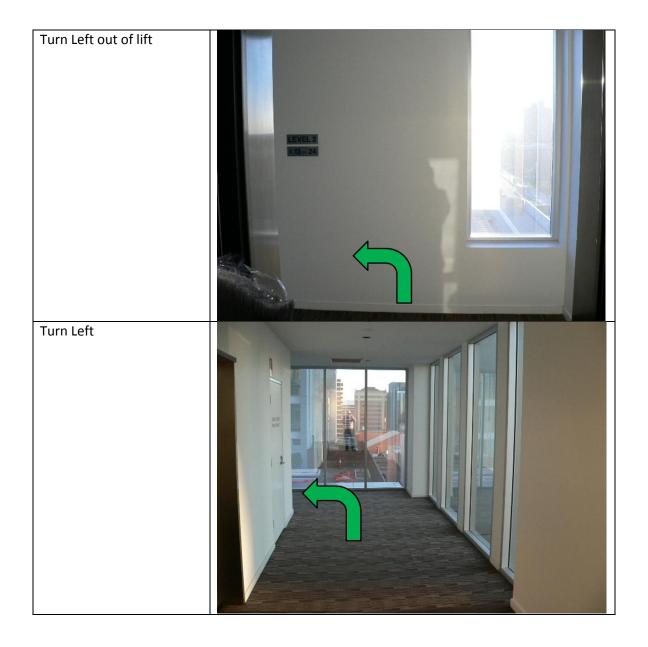

## North Tower - Level 2 (Apt. 13 – 24)

NOTE: Apartment 19 does not have a Door Number on the door. It is opposite apartment 20.