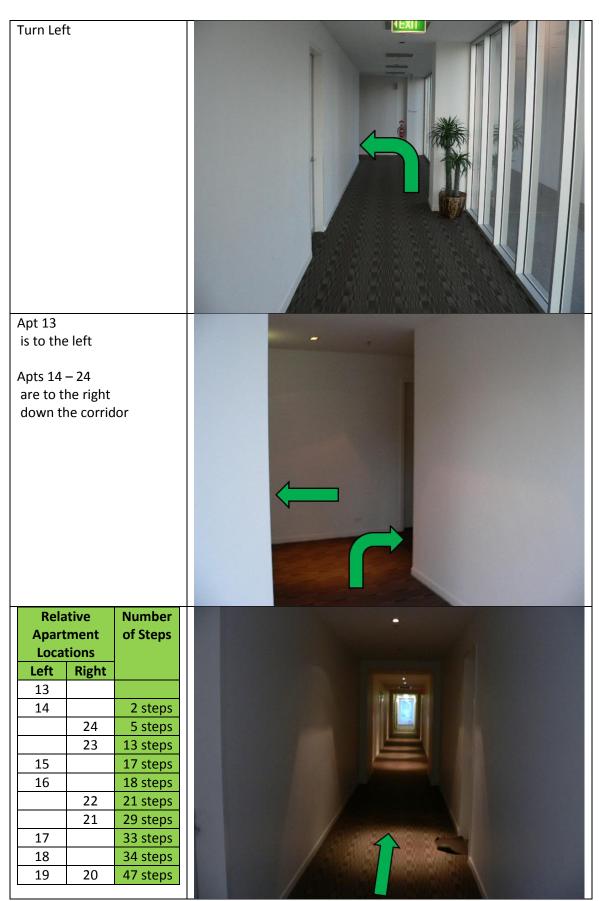

## North Tower - Level 2 (Apt. 13 – 24)

NOTE: Apartment 19 does not have a Door Number on the door. It is opposite apartment 20.