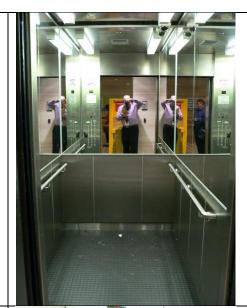

# Present FOB (behind you)

The lift will come when the FOB is presented

The lift **WILL NOT COME** on pressing the lift button

Present FOB
AND then
Push floor button from
those on the RIGHT

(the ones on the right get you to the apartment levels)

(the floor buttons on the left get you to the car park levels and not the apartments)

| South Tower   |       |               |  |
|---------------|-------|---------------|--|
| Apartment No. | Level | Page No.      |  |
| 67 – 75       | 1     | Go To Page 23 |  |
| 76 – 84       | 2     | Go To Page 25 |  |
| 85 – 93       | 3     | Go To Page 26 |  |
| 94 – 102      | 4     | Go To Page 27 |  |
| 103 – 111     | 5     | Go To Page 28 |  |