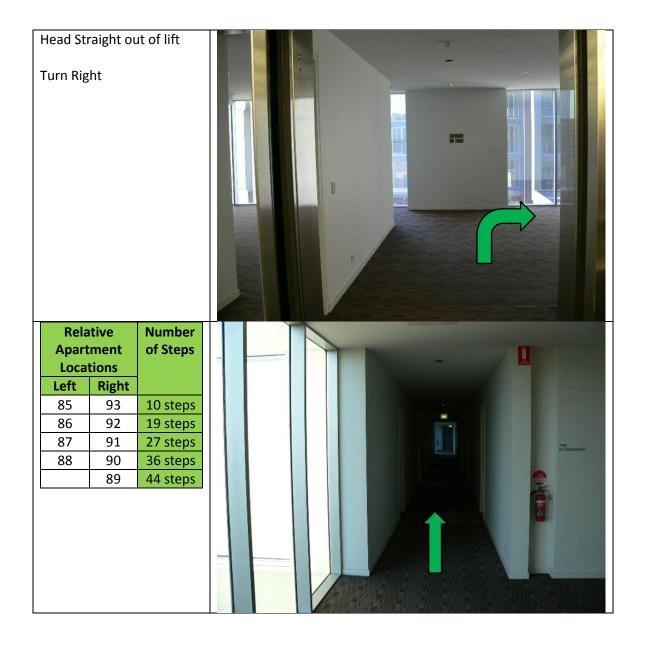

on the RIGHT

(the ones on the right get you to the apartment levels)

(the floor buttons on the left get you to the car park levels and not the apartments)



## **South Tower** - **Level 1 (Apt. 67 – 75)**



Present FOB to enter corridor



| Relative |           | Number |          |
|----------|-----------|--------|----------|
| Ap       | Apartment |        | of Steps |
| Lo       | Locations |        |          |
| Let      | ft        | Right  |          |
| 67       | 7         | 75     | 3 steps  |
| 68       | 3         | 74     | 12 steps |
| 69       | )         | 73     | 18 steps |
| 70       | )         | 72     | 27 steps |
|          | •         | 71     | 35 steps |



### **South Tower** - **Level 2 (Apt. 76 – 84)**



### **South Tower** - **Level 3 (Apt. 85 – 93)**



### **South Tower** - **Level 4 (Apt. 94 – 102)**



### **South Tower** - **Level 5 (Apt. 103 – 111)**