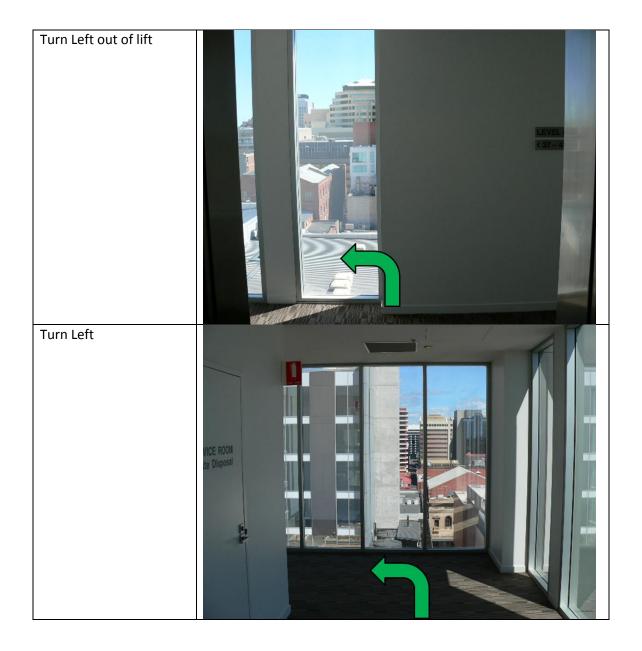

ps            |
|                                    | 12    | 10 steps           |
| 02                                 | 11    | 18 steps           |
|                                    | 10    | 25 steps           |
| 03                                 | 09    | 34 steps           |
| 04                                 | 08    | 42 steps           |
|                                    | 07    | 52 steps           |
| 05                                 |       | 56 steps           |
|                                    | 06    | 58 steps           |



## North Tower - Level 2 (Apt. 13 – 24)





NOTE: Apartment 19 does not have a Door Number on the door. It is opposite apartment 20.

## **North Tower** - **Level 3 (Apt. 25 – 36)**





## **North Tower** - **Level 4 (Apt. 37 – 48)**





## North Tower - Level 5 (Apt. 49)



## North Tower - Level 6A (Apt. 49 – 60)

| Turn Rig | ght out o      | f the lift                       |      |
|----------|----------------|----------------------------------|------|
| Apar     | ative<br>tment | Number of Steps                  | EXIT |
|          | tions          |                                  |      |
| Left     | Right          | E atama                          |      |
| 56       | 49             | 5 steps<br>8 steps               |      |
| 57       | 43             | 19 steps                         |      |
|          | 50             | 22 steps                         |      |
|          | 51             | 24 steps                         |      |
| 58       |                | 35 steps                         |