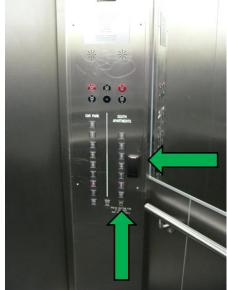

# Present FOB (behind you)

The lift will come when the FOB is presented

The lift **WILL NOT COME** on pressing the lift button

Present FOB
AND then
Push floor button from
those on the RIGHT

(the ones on the right get you to the apartment levels)

(the floor buttons on the left get you to the car park levels and not the apartments)

| South Tower   |       |               |  |
|---------------|-------|---------------|--|
| Apartment No. | Level | Page No.      |  |
| 67 – 75       | 1     | Go To Page 23 |  |
| 76 – 84       | 2     | Go To Page 25 |  |
| 85 – 93       | 3     | Go To Page 26 |  |
| 94 – 102      | 4     | Go To Page 27 |  |
| 103 – 111     | 5     | Go To Page 28 |  |