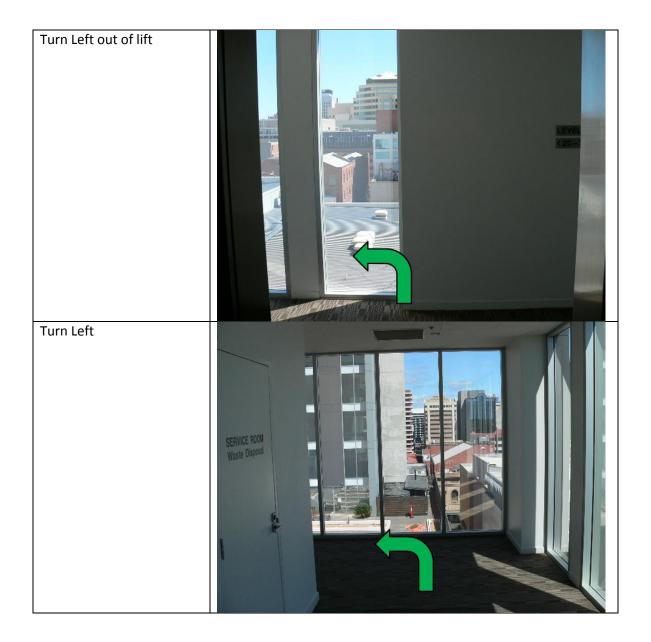

| 01                                 |       | 5 steps            |
|                                    | 12    | 10 steps           |
| 02                                 | 11    | 18 steps           |
|                                    | 10    | 25 steps           |
| 03                                 | 09    | 34 steps           |
| 04                                 | 08    | 42 steps           |
|                                    | 07    | 52 steps           |
| 05                                 |       | 56 steps           |
|                                    | 06    | 58 steps           |



## North Tower - Level 2 (Apt. 13 – 24)





NOTE: Apartment 19 does not have a Door Number on the door. It is opposite apartment 20.

## **North Tower** - **Level 3 (Apt. 25 – 36)**





## **North Tower** - **Level 4 (Apt. 37 – 48)**





## North Tower - Level 5 (Apt. 49)



## North Tower - Level 6A (Apt. 49 – 60)

| Turn Rig | ght out o      | f the lift                       |      |
|----------|----------------|----------------------------------|------|
| Apar     | ative<br>tment | Number of Steps                  | EXIT |
|          | tions          |                                  |      |
| Left     | Right          | E atama                          |      |
| 56       | 49             | 5 steps<br>8 steps               |      |
| 57       | 43             | 19 steps                         |      |
|          | 50             | 22 steps                         |      |
|          | 51             | 24 steps                         |      |
| 58       |