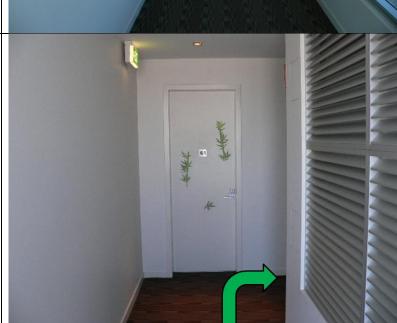

## North Tower - Level 2 (Apt. 13 – 24)

NOTE: Apartment 19 does not have a Door Number on the door. It is opposite apartment 20.

## **North Tower** - **Level 3 (Apt. 25 – 36)**