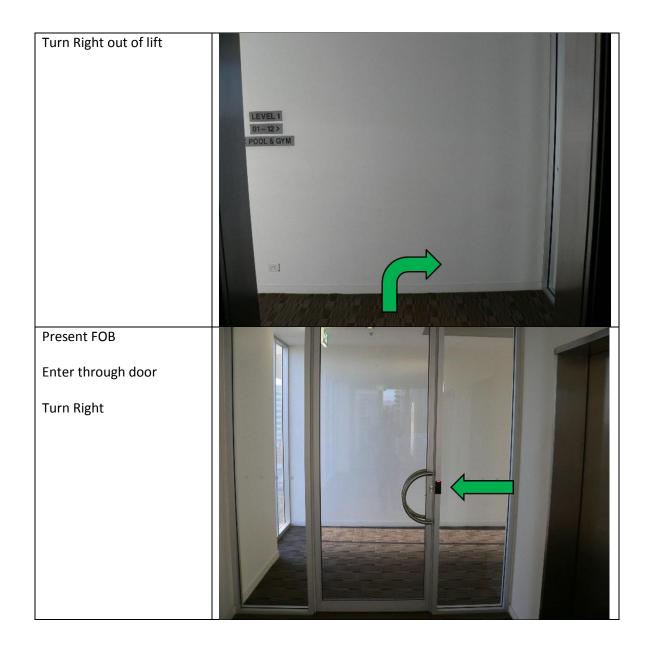

#### **South Tower** - Lifts

Note: Access to the South Tower apartment lift is available at ground level too but if you don't know where the South Tower lift is, it is much faster to take the North Tower lift to the basement, then walk to the South Tower lift and call the South Tower lift from the basement.

Turn Right

Need to take the RIGHT most lift ONLY

But before you can call the lift, you need to present the FOB, see next photograph.

(Left and Middle lifts DO NOT go to apartments)

Present FOB
AND then call lift